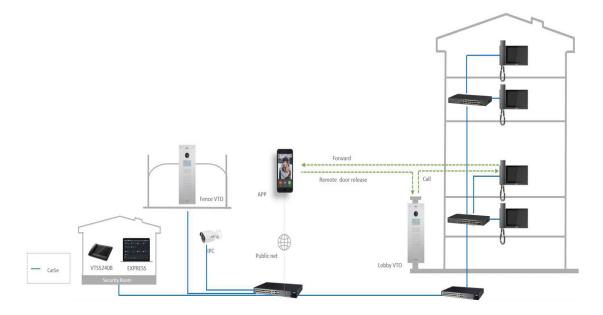

|
| General                 |                                     |
| Memory Slot             | Micro SD, Max 32GB                  |

#### Feature

- 7" TFT Capacitive touch screen, 1024x600
- · IPC surveillance
- · Alarm integration
- $\cdot$  Micro SD card optional, max 32GB
- · Record & Snapshot(SD card needed)





















| Installation        | Surface & Desktop       |
|---------------------|-------------------------|
| Power               | DC 12V, PoE(802.3af)    |
| Power Consumption   | Standby ≤3.5W, Work ≤5W |
| Working Temperature | -10°C~+55°C             |
| Relative Humidity   | 10%~90%RH               |
| Dimensions          | 236mm×165.5mm×43.2mm    |
| Weight              | 0.9Kg                   |

### **Dimensions**

### View Area





## Application