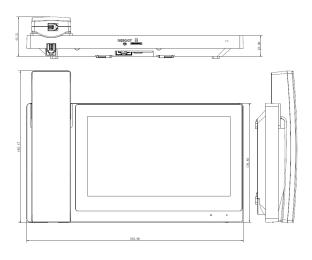

|
| General                 |                                     |
| Memory Slot             | Micro SD, Max 32GB                  |

#### Feature

- 7" TFT Capacitive touch screen, 1024x600
- · IPC surveillance
- · Alarm integration
- $\cdot$  Micro SD card optional, max 32GB
- · Record & Snapshot(SD card needed)





















| Installation        | Surface & Desktop       |
|---------------------|-------------------------|
| Power               | DC 12V, PoE(802.3af)    |
| Power Consumption   | Standby ≤3.5W, Work ≤5W |
| Working Temperature | -10°C~+55°C             |
| Relative Humidity   | 10%~90%RH               |
| Dimensions          | 236mm×165.5mm×43.2mm    |
| Weight              | 0.9Kg                   |

### **Dimensions**

### View Area





## Application