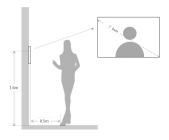

|
| General                 |                                     |
| Memory Slot             | Micro SD, Max 32GB                  |

#### Feature

- 7" TFT Capacitive touch screen, 1024x600
- · IPC surveillance
- · Alarm integration
- $\cdot$  Micro SD card optional, max 32GB
- · Record & Snapshot(SD card needed)





















| Installation        | Surface & Desktop       |
|---------------------|-------------------------|
| Power               | DC 12V, PoE(802.3af)    |
| Power Consumption   | Standby ≤3.5W, Work ≤5W |
| Working Temperature | -10°C~+55°C             |
| Relative Humidity   | 10%~90%RH               |
| Dimensions          | 236mm×165.5mm×43.2mm    |
| Weight              | 0.9Kg                   |

### **Dimensions**

### View Area





## Application